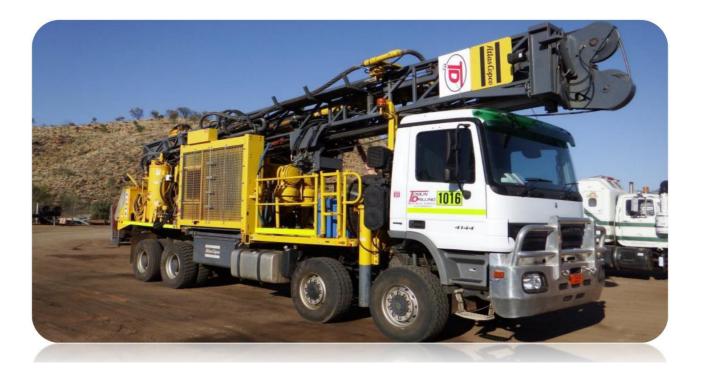

# Atlas Copco T3WDH Drill Rig

#### Engine:

Model: Cummins QSK 19-C Horse Power: 800hp RPM: 1800

Mounting: Mercedes Benz 8X8